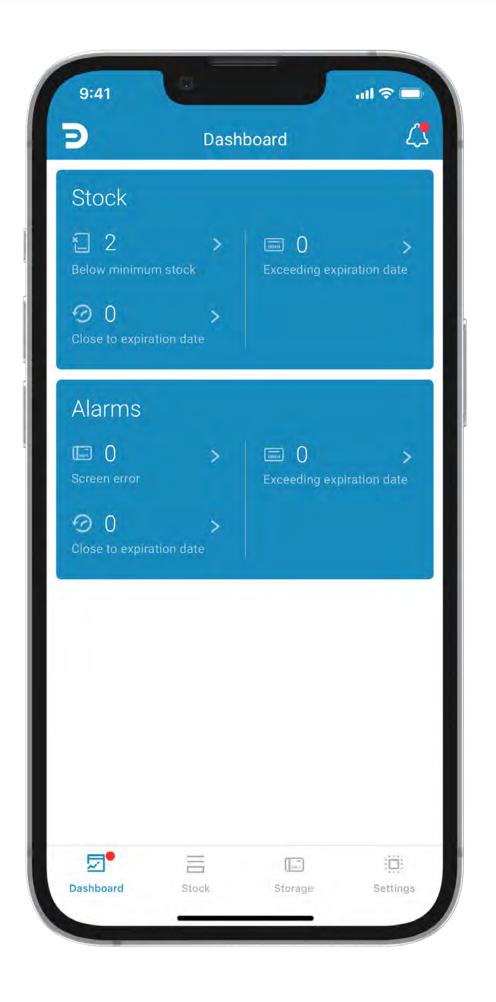

### **Inventory management**

Monitoring stock and expiration date at storage location. Real-time inventory information at the microlocation and organization-wide level.

#### **Visual alerts**

Automatic inventory and expiration alerts.

### All data always at hand

On smartphones and tablets (iOS, Android) and PC.

### **Automatic inventory and expiration date alerts**

Pregl Digital keeps track of quantities and expiration dates, and alerts users when inventory is nearing minimum or expiration dates are approaching.