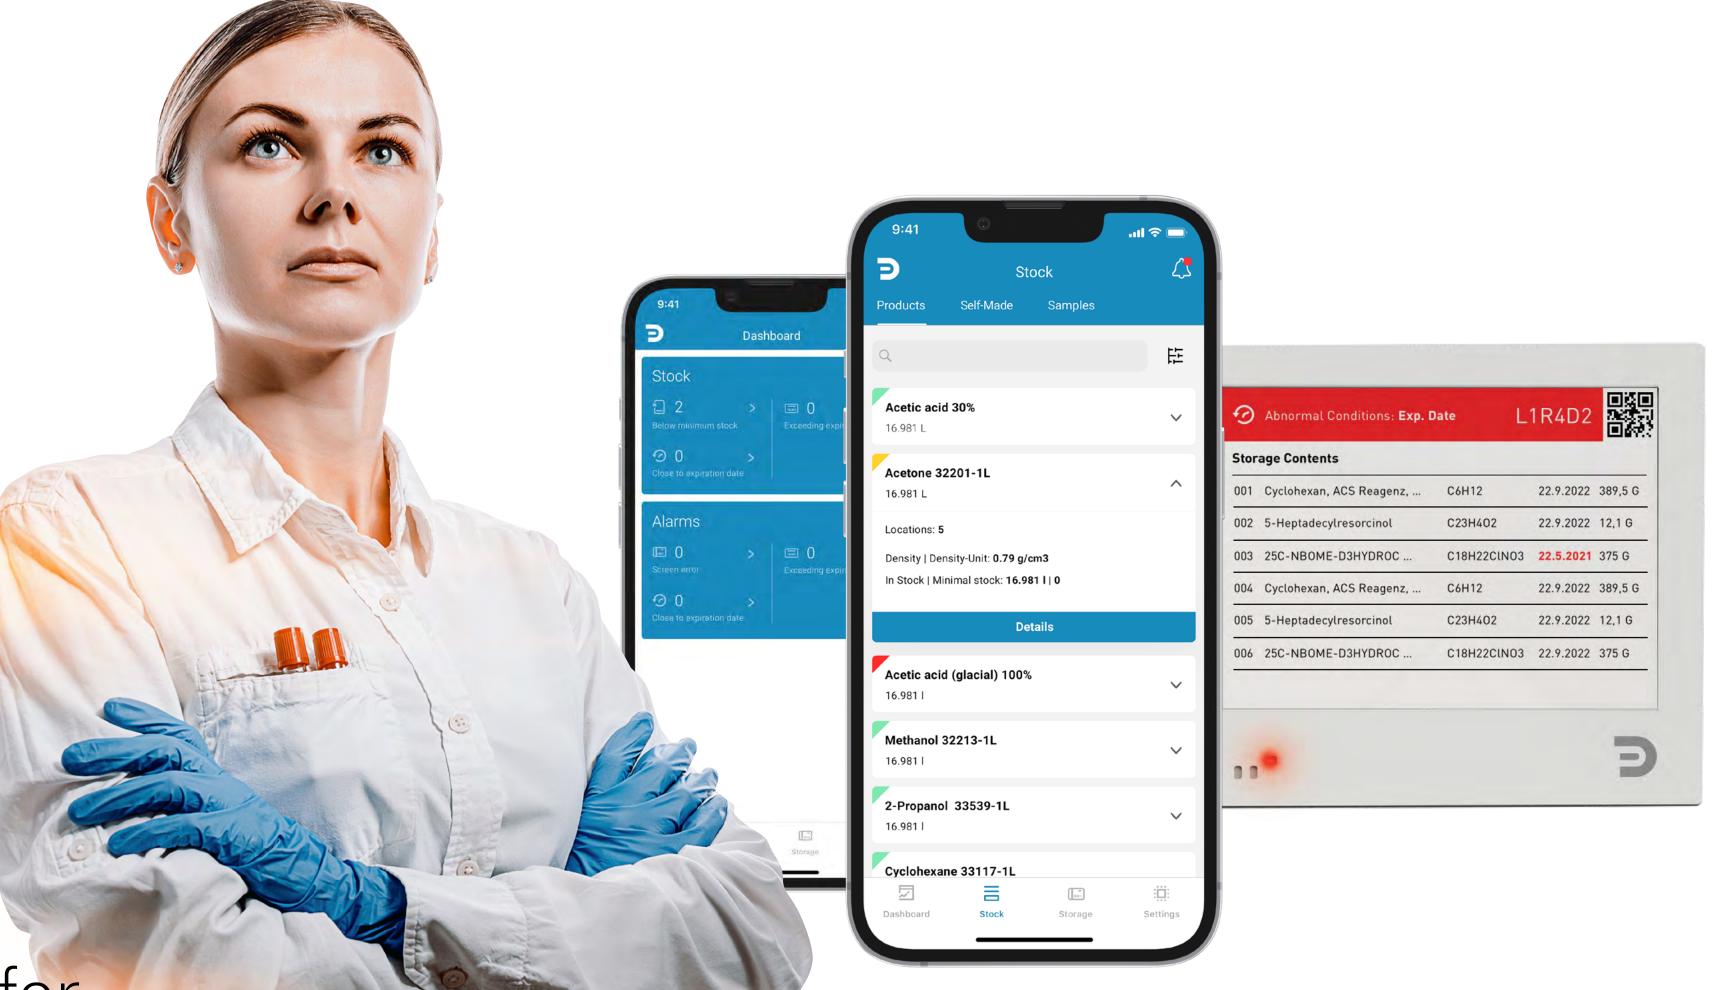

# Materials management 49

Management of all chemicals and consumables from the entrance to the laboratory to use or destruction.

### **Inventory management**

Monitoring stock and expiration date at storage location. Real-time inventory information at the microlocation and organization-wide level.

#### **Visual alerts**

Automatic inventory and expiration alerts.

### **Safety first**

Quick access to safety data sheets and analytical certificates.

### All data always at hand

On smartphones and tablets (iOS, Android) and PC.

### **Add chemical**

01

To add a new chemical to the system, simply select it from the 500,000 chemicals in the database that comes with Pregl Digital, or add it manually – enter the basic specifications, select warnings and safeguards, reference or upload the latest safety data sheet.

### **Inventory**

Add containers of chemical to the selected storage locations by scanning the product or manually entering key information such as catalogue number, manufacture and/or expiration date, lot number, and certificate of analysis.

### **Keep track** of your inventory

Find and document every change in chemical quantity in your lab. With customizable and granular user permissions, you decide who can see and use what at the lab, department, and organization level.

### **Automatic inventory and expiration date alerts**

Pregl Digital keeps track of quantities and expiration dates, and alerts users when inventory is nearing minimum or expiration dates are approaching.

### (Re)order inventory

Pregl Digital can create an order proposal for chemicals that are approaching the minimum quantity or expiration date.

Pregl Digital app greatly simplifies management by enabling the reading of virtually any structured code, including QR and EAN as well as custom barcodes. With Pregl Digital, safety data sheets are always just a button away.