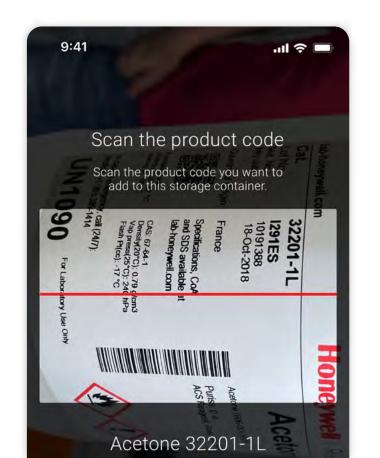

### **Inventory**

Add containers of chemical to the selected storage locations by scanning the product or manually entering key information such as catalogue number, manufacture and/or expiration date, lot number, and certificate of analysis.

### (Re)order inventory

Pregl Digital can create an order proposal for chemicals that are approaching the minimum quantity or expiration date.

Pregl Digital app greatly simplifies management by enabling the reading of virtually any structured code, including QR and EAN as well as custom barcodes. With Pregl Digital, safety data sheets are always just a button away.