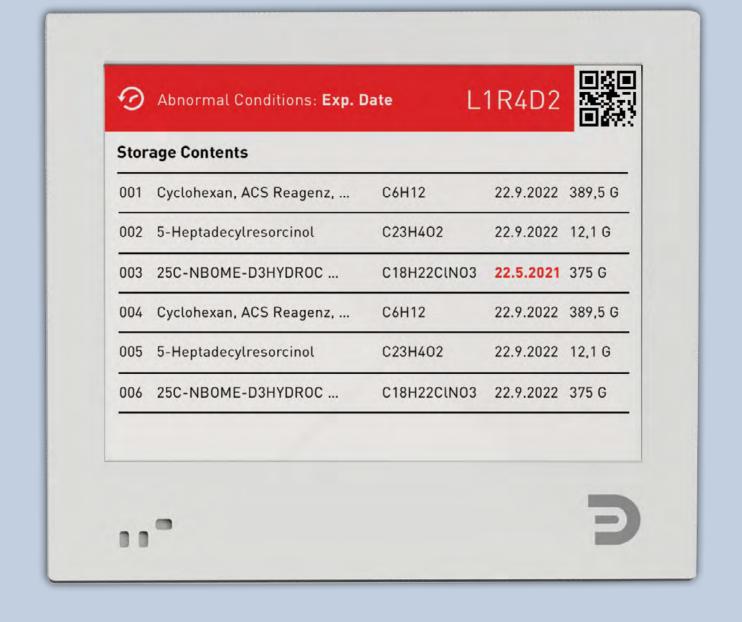

### **Inventory management**

Monitoring stock and expiration date at storage location. Real-time inventory information at the microlocation and organization-wide level.

#### **Visual alerts**

Automatic inventory and expiration alerts.

### **Automatic inventory and expiration date alerts**

Pregl Digital keeps track of quantities and expiration dates, and alerts users when inventory is nearing minimum or expiration dates are approaching.