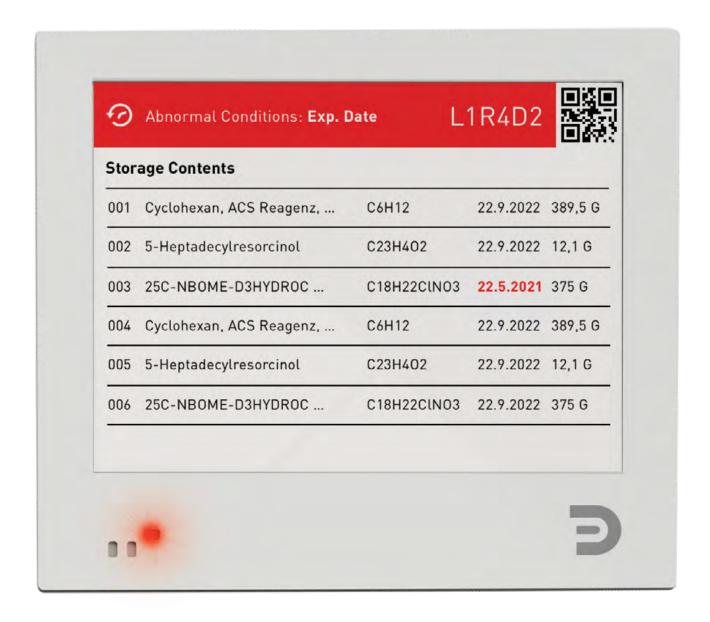

### **Inventory management**

Monitoring stock and expiration date at storage location. Real-time inventory information at the microlocation and organization-wide level.

#### **Visual alerts**

Automatic inventory and expiration alerts.

### **Safety first**

Quick access to safety data sheets and analytical certificates.

### **Automatic inventory and expiration date alerts**

Pregl Digital keeps track of quantities and expiration dates, and alerts users when inventory is nearing minimum or expiration dates are approaching.