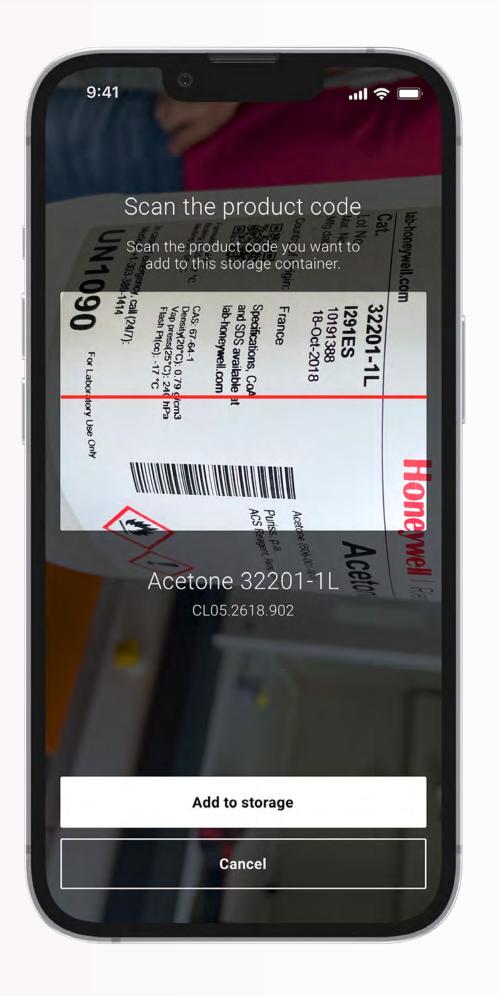

### **Inventory**

Add containers of chemical to the selected storage locations by scanning the product or manually entering key information such as catalogue number, manufacture and/or expiration date, lot number, and certificate of analysis.

### (Re)order inventory

Pregl Digital can create an order proposal for chemicals that are approaching the minimum quantity or expiration date.

Pregl Digital app greatly simplifies management by enabling the reading of virtually any structured code, including QR and EAN as well as custom barcodes. With Pregl Digital, safety data sheets are always just a button away.