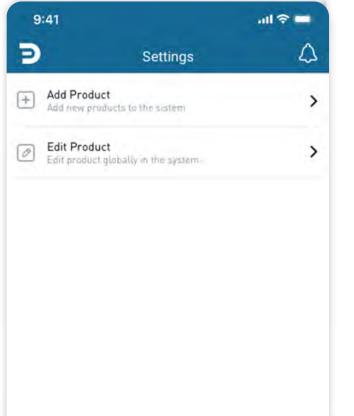

### **What is Pregl Digital?**

- **○** Cloud application
- The first built-in, connected and energy efficient screens for laboratory furniture
- **PC and connectable to handheld terminals (Android)**

**First of its kind** 