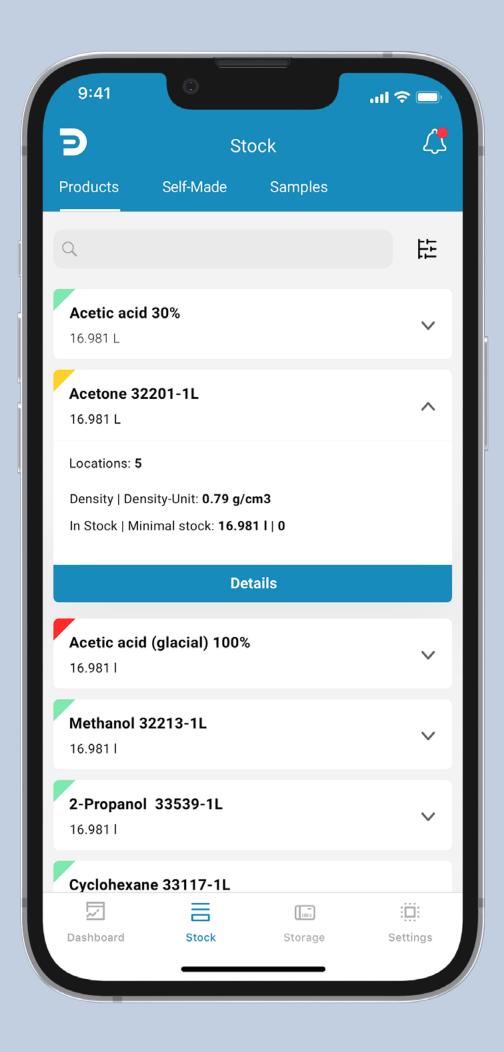

### **Inventory**

Add containers of chemical to the selected storage locations by scanning the product or manually entering key information such as catalogue number, manufacture and/or expiration date, lot number, and certificate of analysis.

### **Keep track** of your inventory

Find and document every change in chemical quantity in your lab. With customizable and granular user permissions, you decide who can see and use what at the lab, department, and organization level.

### (Re)order inventory

Pregl Digital can create an order proposal for chemicals that are approaching the minimum quantity or expiration date.

Pregl Digital app greatly simplifies management by enabling the reading of virtually any structured code, including QR and EAN as well as custom barcodes. With Pregl Digital, safety data sheets are always just a button away.