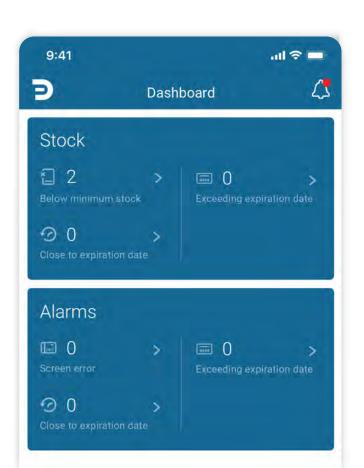

#### **Visual alerts**

Automatic inventory and expiration alerts.

### **Automatic inventory and expiration date alerts**

Pregl Digital keeps track of quantities and expiration dates, and alerts users when inventory is nearing minimum or expiration dates are approaching.