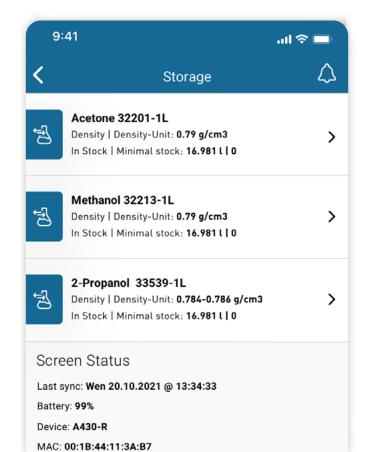

### **Inventory management**

Monitoring stock and expiration date at storage location. Real-time inventory information at the microlocation and organization-wide level.

#### **Visual alerts**

Automatic inventory and expiration alerts.