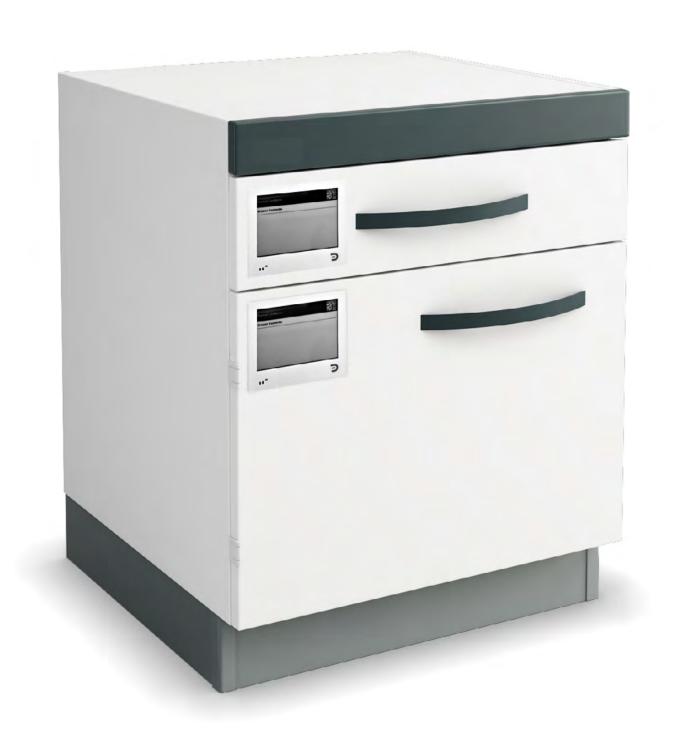

### **What is Pregl Digital?**

- **○** Cloud application
- The first built-in, connected and energy efficient screens for laboratory furniture
- **PC and connectable to handheld terminals (Android)**

**First of its kind** 

Pregl Digital screens are the first built-in, connected, and energy-efficient screens for lab furniture.

- **>** Made for the lab
- **Built-in or surface mounted**
- **Display what you want**
- **Accessibility and interactivity**

First of its kind

Pregl Digital screens are the first built-in, connected, and energy-efficient screens for lab furniture.

**Cost optimization** 

By tracking real-time, minimum and maximum inventory levels of chemicals and other laboratory consumables in your organization, Pregl Digital helps reduce and optimize your purchasing and disposal costs.