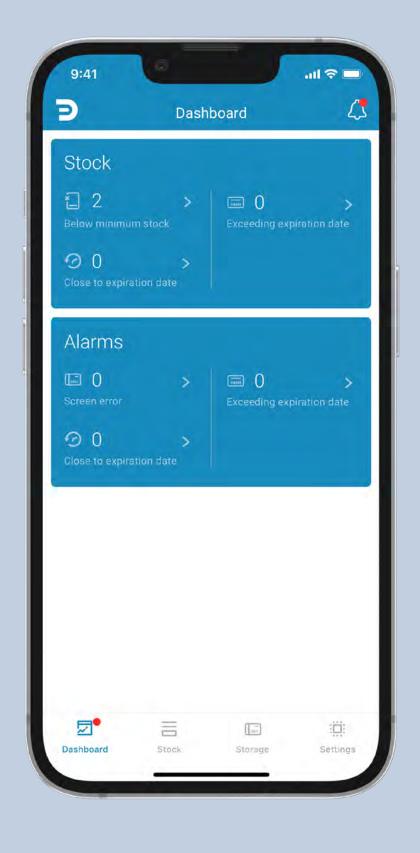

### **Inventory management**

Monitoring stock and expiration date at storage location. Real-time inventory information at the microlocation and organization-wide level.

#### **Visual alerts**

Automatic inventory and expiration alerts.

### **Automatic inventory and expiration date alerts**

Pregl Digital keeps track of quantities and expiration dates, and alerts users when inventory is nearing minimum or expiration dates are approaching.