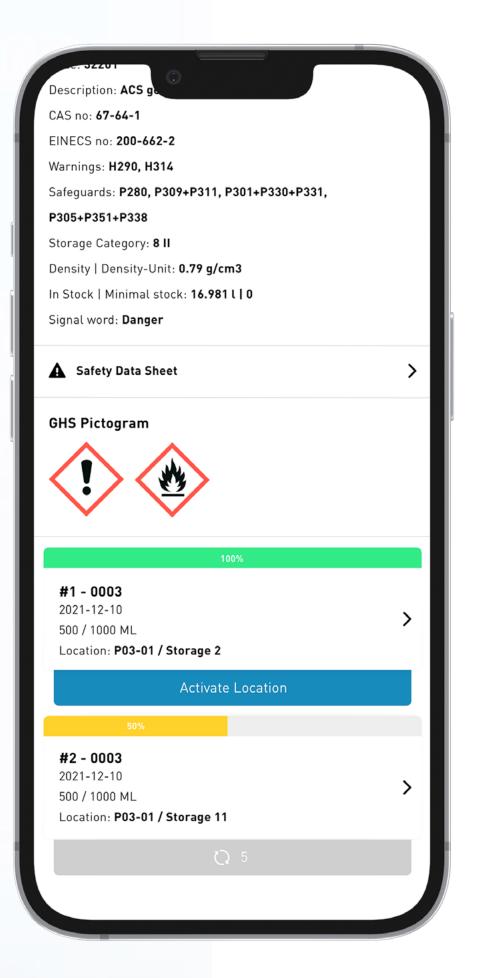

### **Inventory management**

Monitoring stock and expiration date at storage location. Real-time inventory information at the microlocation and organization-wide level.

#### **Visual alerts**

Automatic inventory and expiration alerts.

### **Safety first**

Quick access to safety data sheets and analytical certificates.

### **Automatic inventory and expiration date alerts**

Pregl Digital keeps track of quantities and expiration dates, and alerts users when inventory is nearing minimum or expiration dates are approaching.